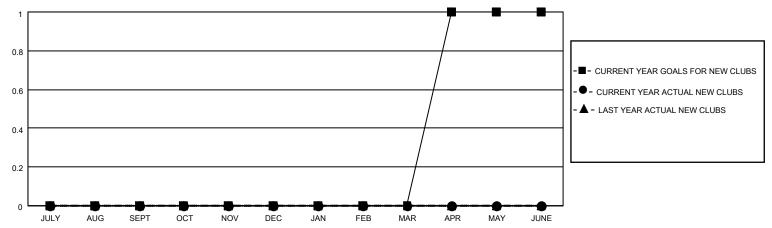

#### GOALS AND ACTUAL NEW CLUBS CUMULATIVE

## District 14 E

| Clubs RESULTS FOR 2021-2022 |   |   |   | Members RESULTS FOR 2021-2022 |   |    |   |
|-----------------------------|---|---|---|-------------------------------|---|----|---|
|                             |   |   |   |                               |   |    |   |
| JULY/AUG/SEPT               | 0 | 0 | 0 | JULY/AUG/SEPT                 | 4 | 19 | 5 |
| OCT/NOV/DEC                 | 0 | 0 | 0 | OCT/NOV/DEC                   | 4 | 3  | 5 |
| JAN/FEB/MAR                 | 0 | 0 | 0 | JAN/FEB/MAR                   | 4 | 0  | 0 |
| APR/MAY/JUNE                | 1 | 0 | 0 | APR/MAY/JUNE                  | 5 | 0  | 0 |