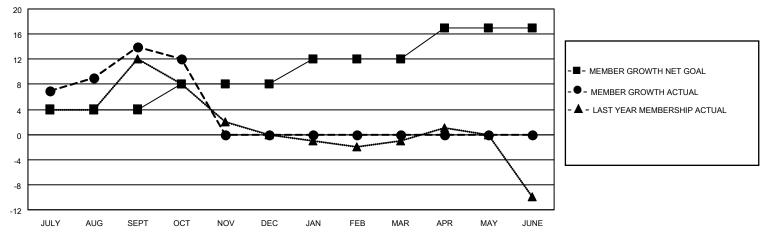

#### GOALS AND ACTUAL MEMBERS CUMULATIVE

| DROPPED CLUBS: 0 |    | 11 CLUBS OF 34 ADDED 1 OR<br>MORE NEW MEMBERS | GENDER DISTRIBUTION                 |              |  |
|------------------|----|-----------------------------------------------|-------------------------------------|--------------|--|
|                  |    | MALE                                          |                                     | 567 (70.79%) |  |
|                  |    |                                               | FEMALE                              | 234 (29.21%) |  |
| DROPPED MEMBERS  |    |                                               | NON BINARY                          | 0 (0.00%)    |  |
|                  |    |                                               | PREFER NOT TO ANSWER                | 0 (0.00%)    |  |
| DECEASED         | 2  |                                               |                                     |              |  |
| CLUB CANCELLED   | 0  | CLICK HERE FOR CUMULATIVE                     | TOTAL FAMILY UNIT MEMBERS           | 200          |  |
| OTHER            | 8  | MEMBERSHIP DATA                               |                                     |              |  |
| TOTAL            | 10 |                                               | FAMILY MEMBERS PAYING HALF DUES 104 |              |  |
|                  |    |                                               |                                     |              |  |

## District 14 E

| Clubs RESULTS FOR 2021-2022 |   |   |   | Members RESULTS FOR 2021-2022 |   |    |   |
|-----------------------------|---|---|---|-------------------------------|---|----|---|
|                             |   |   |   |                               |   |    |   |
| JULY/AUG/SEPT               | 0 | 0 | 0 | JULY/AUG/SEPT                 | 4 | 19 | 5 |
| OCT/NOV/DEC                 | 0 | 0 | 0 | OCT/NOV/DEC                   | 4 | 3  | 5 |
| JAN/FEB/MAR                 | 0 | 0 | 0 | JAN/FEB/MAR                   | 4 | 0  | 0 |
| APR/MAY/JUNE                | 1 | 0 | 0 | APR/MAY/JUNE                  | 5 | 0  | 0 |